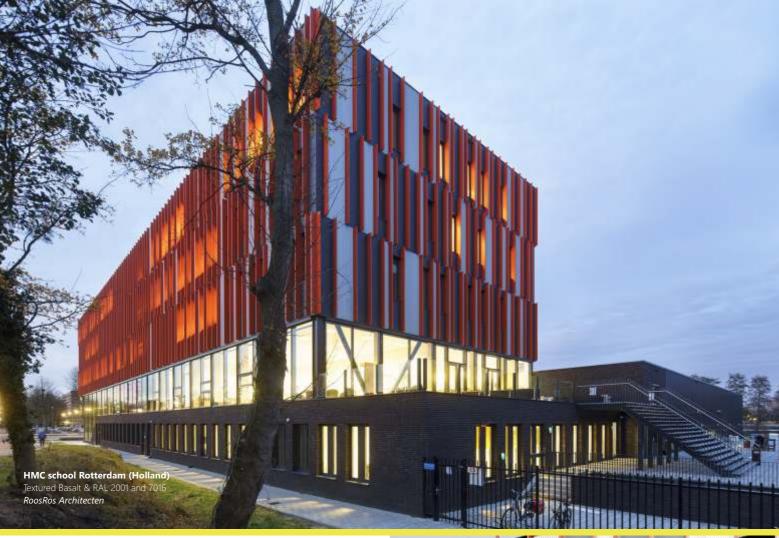

#### **Illusions Textured**

If you wish feel stone, concrete or earth finishes in your facade or to presume of the oxide of metals and the texture of basalt or slate with lightweight qualities of a composite panel you option is the textured finishes.

#### **Projects with personality**

#customized #exclusive