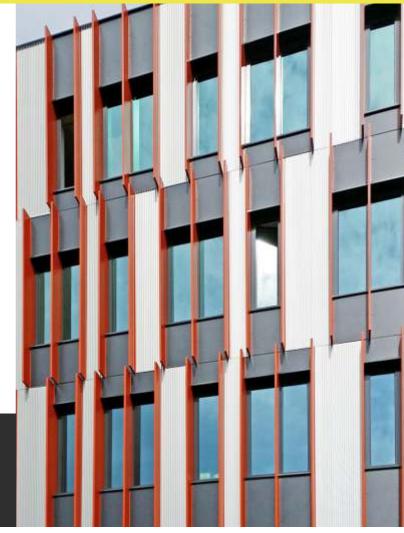

#### **Illusions Textured**

If you wish feel stone, concrete or earth finishes in your facade or to presume of the oxide of metals and the texture of basalt or slate with lightweight qualities of a composite panel you option is the textured finishes.

#### **Projects with personality**

#customized #exclusive